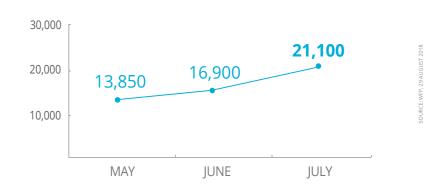

## **Colombia - Venezuela Border Crisis**

Surface Waterbody

Border Crossing Point

**PEOPLE ASSISTED** WFP Colombia-Venezuela Border Crisis Response

\*Figures are estimates, and there is some overlap between beneficiaries assisted each month.