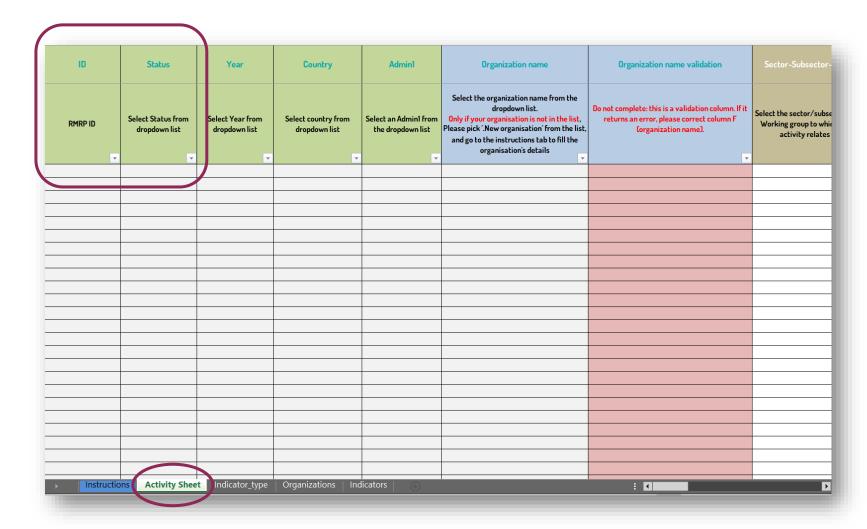

### **Excel template for the activities submission**

- NEW: column for status + column for unique ID activity code
- NOT possible to present activities with multiple countries or multiple partners

#### - PLEASE:

- Do not change format, headers, dropdown lists, this will ease consolidation of activities as well as usage of other tools.
- For new activities, please leave the unique ID column in blank
- Red columns show inherent indicator attributes (please do not modify)