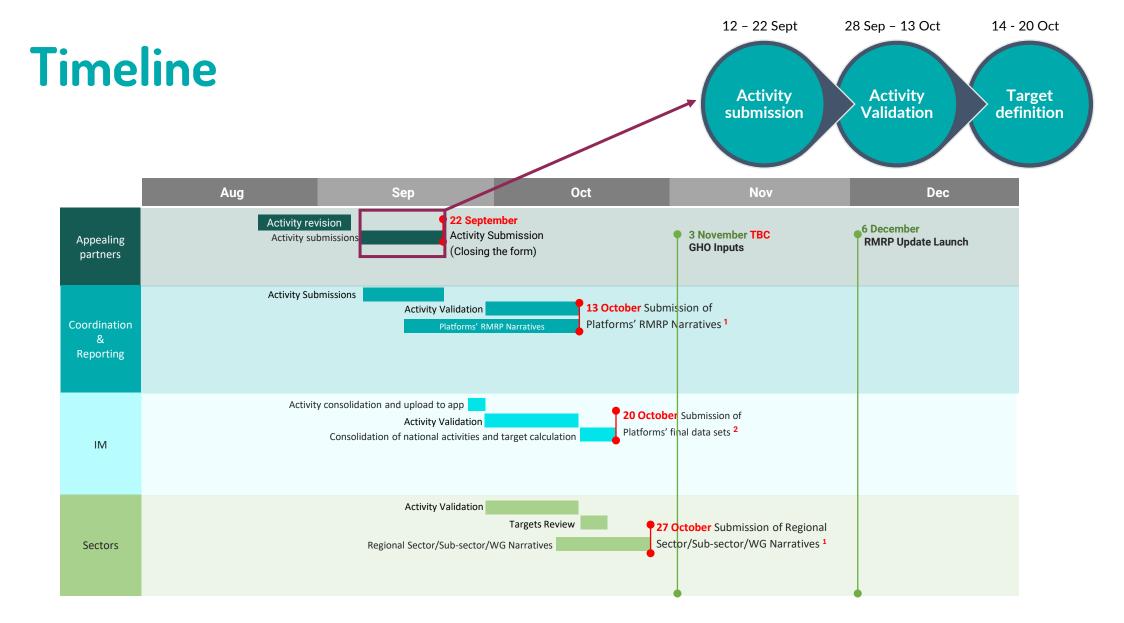

## Upload excel file in form

Submit (from 12 to 22 Sep)

Receive confirmation email and/or check the tracking tool\*\*\*

#### **VALIDATION OF ACTIVITIES**

Keep in mind that all activities must go through a validation process (28 Sep to 13 Oct)
Please stay in contact with your Platform if some information or correction needs to be done by your organization.