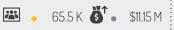

#### CHILE

| <b>₽</b> | • | 111.4 K | Ğ          | • \$ 68.4 N  |
|----------|---|---------|------------|--------------|
|          | • | 42.9 K  | <b>5</b> 1 | • \$ 18.45 N |

27.0%