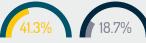

#### CHILE

| <b>₽</b> | • | 111.4 K | Ğ          | • \$ 68.4 N  |
|----------|---|---------|------------|--------------|
|          | • | 42.9 K  | <b>5</b> 1 | • \$ 18.45 N |

27.0%