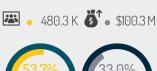

#### CHILE

| <b>₽</b> | • | 111.4 K | Ğ          | • \$ 68.4 N  |
|----------|---|---------|------------|--------------|
|          | • | 42.9 K  | <b>5</b> 1 | • \$ 18.45 N |

27.0%