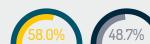

#### CHILE

| <b>₽</b> | • | 111.4 K | Ğ          | • \$ 68.4 N  |
|----------|---|---------|------------|--------------|
|          | • | 42.9 K  | <b>5</b> 1 | • \$ 18.45 N |

27.0%