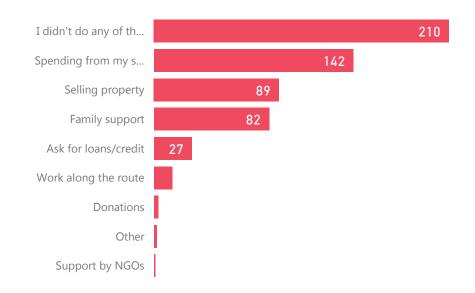

HCR ACNUR La Agencia de la ONU para los Befuriados

NICARAGUA

**>** Bing

# Protection Monitoring Venezuela Situation

Country of Monitoring



210 Interviews

222 Incidents

119
Families shared further details



Families with members who suffered or witnessed any inci...



Incidents witnessed or experience by self or family member



Was the incident reported?



© 2019 HERE, © 2019 Microsoft Corporation

Country where incidents witnessed or experience by self or family member







# Protection Monitoring Venezuela Situation

### **Country of Monitoring**



Listed as a country of transit







Documents presented at regularly entries



### Documents present with those who did not enter regularly







#### Family size changed compared to predisplacment



#### Coping mechanisms



#### Information source used for the trip



#### Risky activities on the route





**Bing** 

# Protection Monitoring Venezuela Situation

Collective Acco...



Rental Arrange...

Hosted Arrange...

Owned

5.26%









Faced obstacles finding a house



Do you feel safe in the area where you live



Had a health issue since arriving to country Have you gone to a health facility





Plan to settle



Interaction with the local community