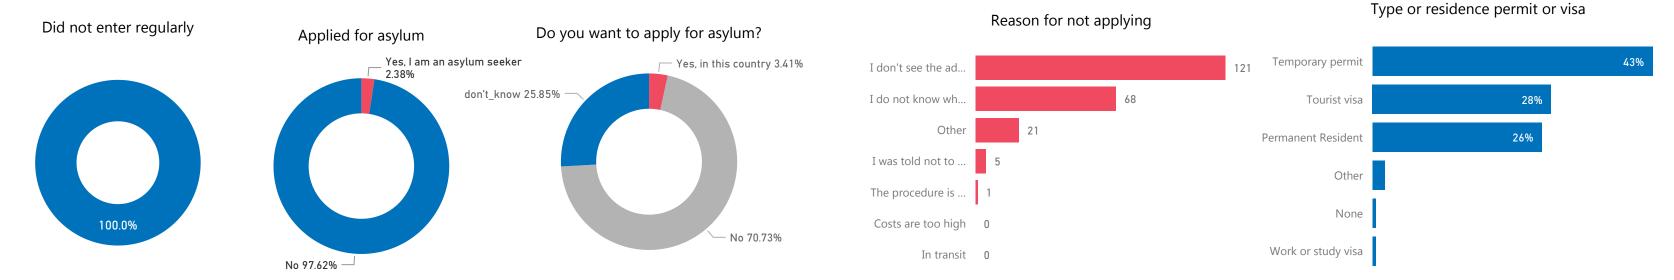

### **Country of Monitoring**

Listed as a country of transit

Documents presented at regularly entries

### Documents present with those who did not enter regularly