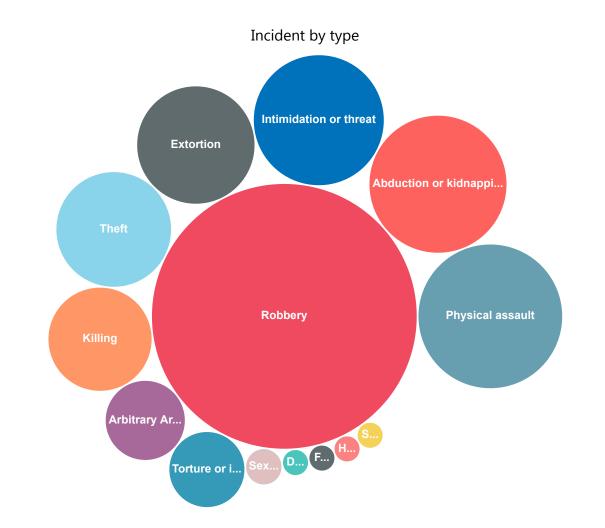

# Protection Monitoring Venezuela Situation

Country of Monitoring

210 Interviews

222 Incidents

119
Families shared further details

Families with members who suffered or witnessed any inci...

Incidents witnessed or experience by self or family member