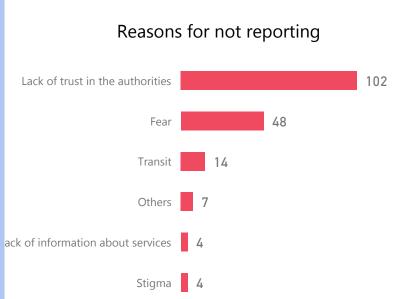

Was the incident reported?

© 2019 HERE, © 2019 Microsoft Corporation

Country where incidents witnessed or experience by self or family member