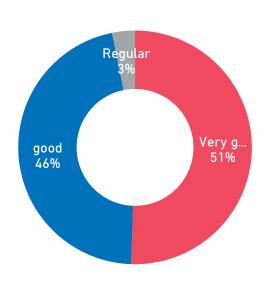

Had a health issue since arriving to country Have you gone to a health facility

Plan to settle

Interaction with the local community