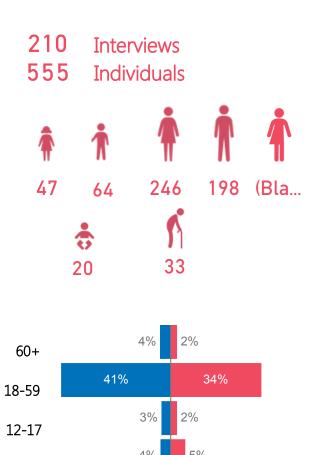

### Country of monitoring

Female Male

5-11

0-4

<sup>\*</sup> The percentages are expressed as compared to age/gender group and not to the totals except for medical conditions and disability.

The data represents the profile of those interviewed. Interviewed are conducted with a member of the family group. Some questions target all members of the amily group can include those at risk and dependent on the group.