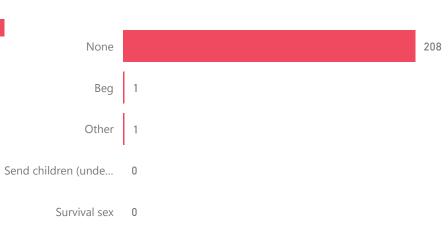

tion Monitoring Venezuela Situation

Country of Monitoring



210 Interviews

222 Incidents

119
Families shared further details



Families with members who suffered or witnessed any inci...



Incidents witnessed or experience by self or family member



Was the incident reported?



© 2019 HERE, © 2019 Microsoft Corporation

Country where incidents witnessed or experience by self or family member







# Protection Monitoring Venezuela Situation

### **Country of Monitoring**



Listed as a country of transit







Documents presented at regularly entries



### Documents present with those who did not enter regularly







#### Family size changed compared to predisplacment



#### Coping mechanisms



#### Information source used for the trip



#### Risky activities on the route





**Bing** 

# Protection Monitoring Venezuela Situation

Collective Acco...



Rental Arrange...

Hosted Arrange...

Owned

5.26%









Faced obstacles finding a house



Do you feel safe in the area where you live



Had a health issue since arriving to country Have you gone to a health facility





Plan to settle



Interaction with the local community