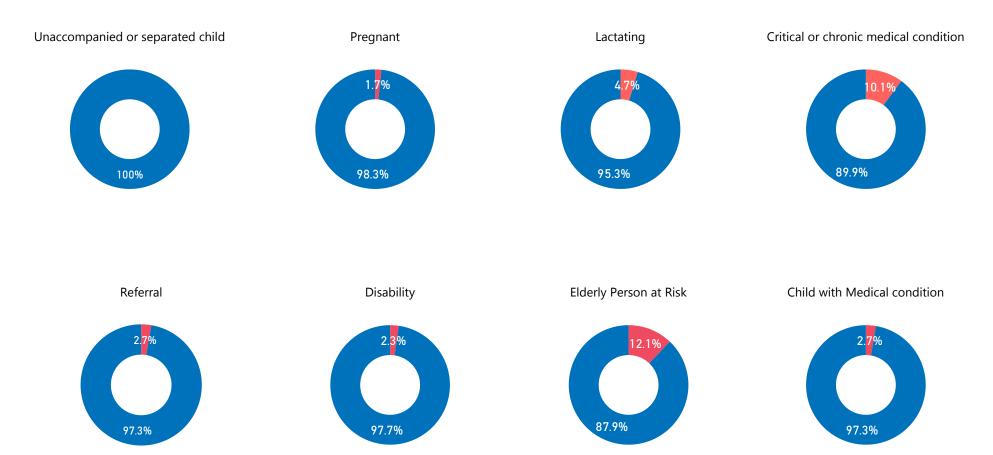

### Country of monitoring

Female Male

5-11

0-4

<sup>\*</sup> The percentages are expressed as compared to age/gender group and not to the totals except for medical conditions and disability.

The data represents the profile of those interviewed. Interviewed are conducted with a member of the family group. Some questions target all members of the amily group can include those at risk and dependent on the group.