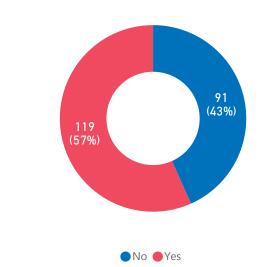

# Protection Monitoring Venezuela Situation

Country of Monitoring

210 Interviews

222 Incidents

119
Families shared further details

Families with members who suffered or witnessed any inci...

Incidents witnessed or experience by self or family member

Was the incident reported?

© 2019 HERE, © 2019 Microsoft Corporation

Country where incidents witnessed or experience by self or family member