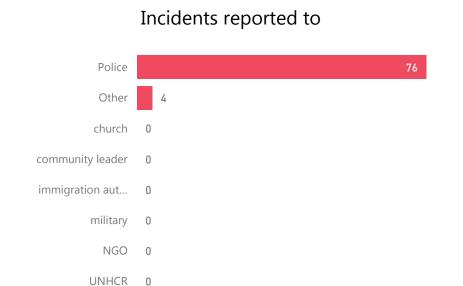

Was the incident reported?

© 2019 HERE, © 2019 Microsoft Corporation

Country where incidents witnessed or experience by self or family member