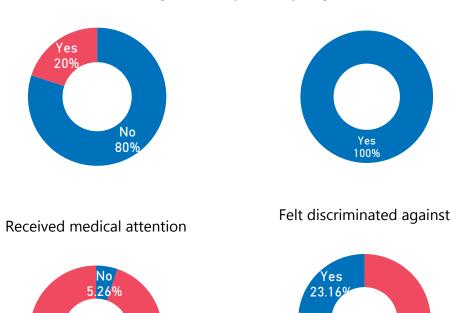

Had a health issue since arriving to country Have you gone to a health facility

Plan to settle

Interaction with the local community