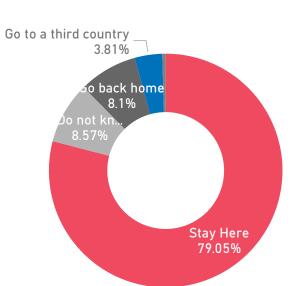

Had a health issue since arriving to country Have you gone to a health facility

Plan to settle

Interaction with the local community