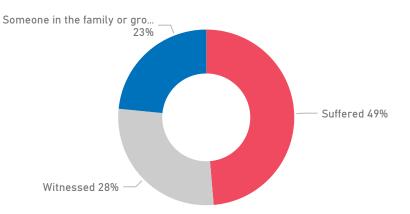

# Protection Monitoring Venezuela Situation

Country of Monitoring

210 Interviews

222 Incidents

119
Families shared further details

Families with members who suffered or witnessed any inci...

Incidents witnessed or experience by self or family member