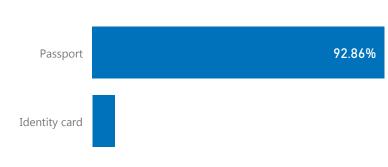

ith a member of the family group. Some questions target all members of the amily group can include those at risk and dependent on the group.

#### UNHCR ACNUR La Agencia de la ONU para los Befuriados

NICARAGUA

**>** Bing

# Protection Monitoring Venezuela Situation

Country of Monitoring



210 Interviews

222 Incidents

119
Families shared further details



Families with members who suffered or witnessed any inci...



Incidents witnessed or experience by self or family member



Was the incident reported?



© 2019 HERE, © 2019 Microsoft Corporation

Country where incidents witnessed or experience by self or family member







# Protection Monitoring Venezuela Situation

### **Country of Monitoring**



Listed as a country of transit







Documents presented at regularly entries



### Documents present with those who did not enter regularly







#### Family size changed compared to predisplacment



#### Coping mechanisms



#### Information source used for the trip



#### Risky activities on the route





**Bing** 

# Protection Monitoring Venezuela Situation

Collective Acco...



Rental Arrange...

Hosted Arrange...

Owned

5.26%









Faced obstacles finding a house



Do you feel safe in the area where you live



Had a health issue since arriving to country Have you gone to a health facility





Plan to settle



Interaction with the local community