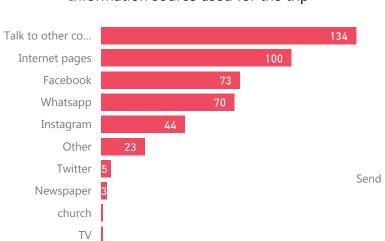

iados

NICARAGUA

**>** Bing

# Protection Monitoring Venezuela Situation

Country of Monitoring



210 Interviews

222 Incidents

119
Families shared further details



Families with members who suffered or witnessed any inci...



Incidents witnessed or experience by self or family member



Was the incident reported?



© 2019 HERE, © 2019 Microsoft Corporation

Country where incidents witnessed or experience by self or family member







# Protection Monitoring Venezuela Situation

### **Country of Monitoring**



Listed as a country of transit







Documents presented at regularly entries



### Documents present with those who did not enter regularly







#### Family size changed compared to predisplacment



#### Coping mechanisms



#### Information source used for the trip



#### Risky activities on the route





**Bing** 

# Protection Monitoring Venezuela Situation

Collective Acco...



Rental Arrange...

Hosted Arrange...

Owned

5.26%









Faced obstacles finding a house



Do you feel safe in the area where you live



Had a health issue since arriving to country Have you gone to a health facility





Plan to settle



Interaction with the local community