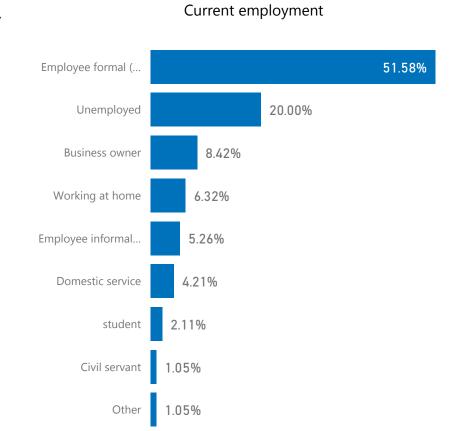

Had a health issue since arriving to country Have you gone to a health facility

Plan to settle

Interaction with the local community