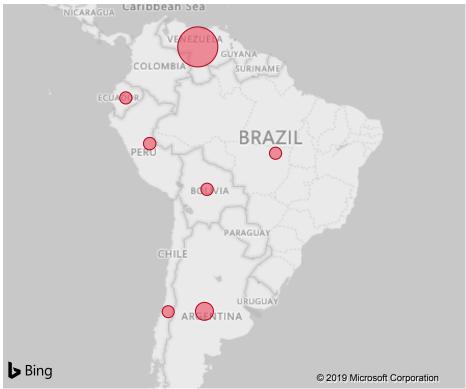

funiados

# Protection Monitoring Venezuela Situation







Female Male

5-11

0-4

















# 1.0%

Did not enter regularly





The data represents the profile of those interviewed. Interviews are conducted with a member of the family group. Some questions target all members / member of the amily group. A family group can include those at risk and dependent on the group.

<sup>\*</sup> The percentages are expressed as compared to age/gender group and not to the totals except for medical conditions and disability.

### UNHCR ACNUR La Agencia de la ONU para los Befugiados

# Protection Monitoring Venezuela Situation

Country of Monitoring



416 Interviews

268 Incidents

200
Families shared further details







### Incidents witnessed or experience by self or family member











## Incidents reported to



### Was the incident reported?



# Protection Monitoring Venezuela Situation

### Country of Monitoring



### Listed as a country of transit







### Documents presented at regularly entries



### Documents present with those who did not enter regularly



### Payed someone to cross another country



### Means of travel



### Family size changed compared to predisplacment



### Coping mechanisms



### Information source used for the trip

Newspaper

church



### Risky activities on the route





# Protection Monitoring Venezuela Situation