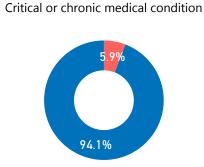

<sup>\*</sup> The percentages are expressed as compared to age/gender group and not to the totals except for medical conditions and disability.