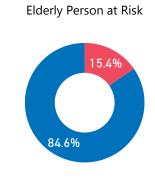

<sup>\*</sup> The percentages are expressed as compared to age/gender group and not to the totals except for medical conditions and disability.