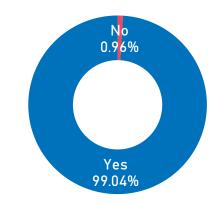

# 1.0%

Did not enter regularly

The data represents the profile of those interviewed. Interviews are conducted with a member of the family group. Some questions target all members / member of the amily group. A family group can include those at risk and dependent on the group.