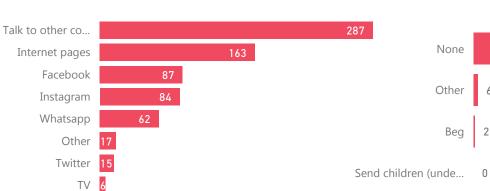

ditions and disability.

### UNHCR ACNUR La Agencia de la ONU para los Befugiados

# Protection Monitoring Venezuela Situation

Country of Monitoring



416 Interviews

268 Incidents

200
Families shared further details







### Incidents witnessed or experience by self or family member











## Incidents reported to



### Was the incident reported?



# Protection Monitoring Venezuela Situation

### Country of Monitoring



### Listed as a country of transit







### Documents presented at regularly entries



### Documents present with those who did not enter regularly



### Payed someone to cross another country



### Means of travel



### Family size changed compared to predisplacment



### Coping mechanisms



### Information source used for the trip

Newspaper

church



### Risky activities on the route





# Protection Monitoring Venezuela Situation