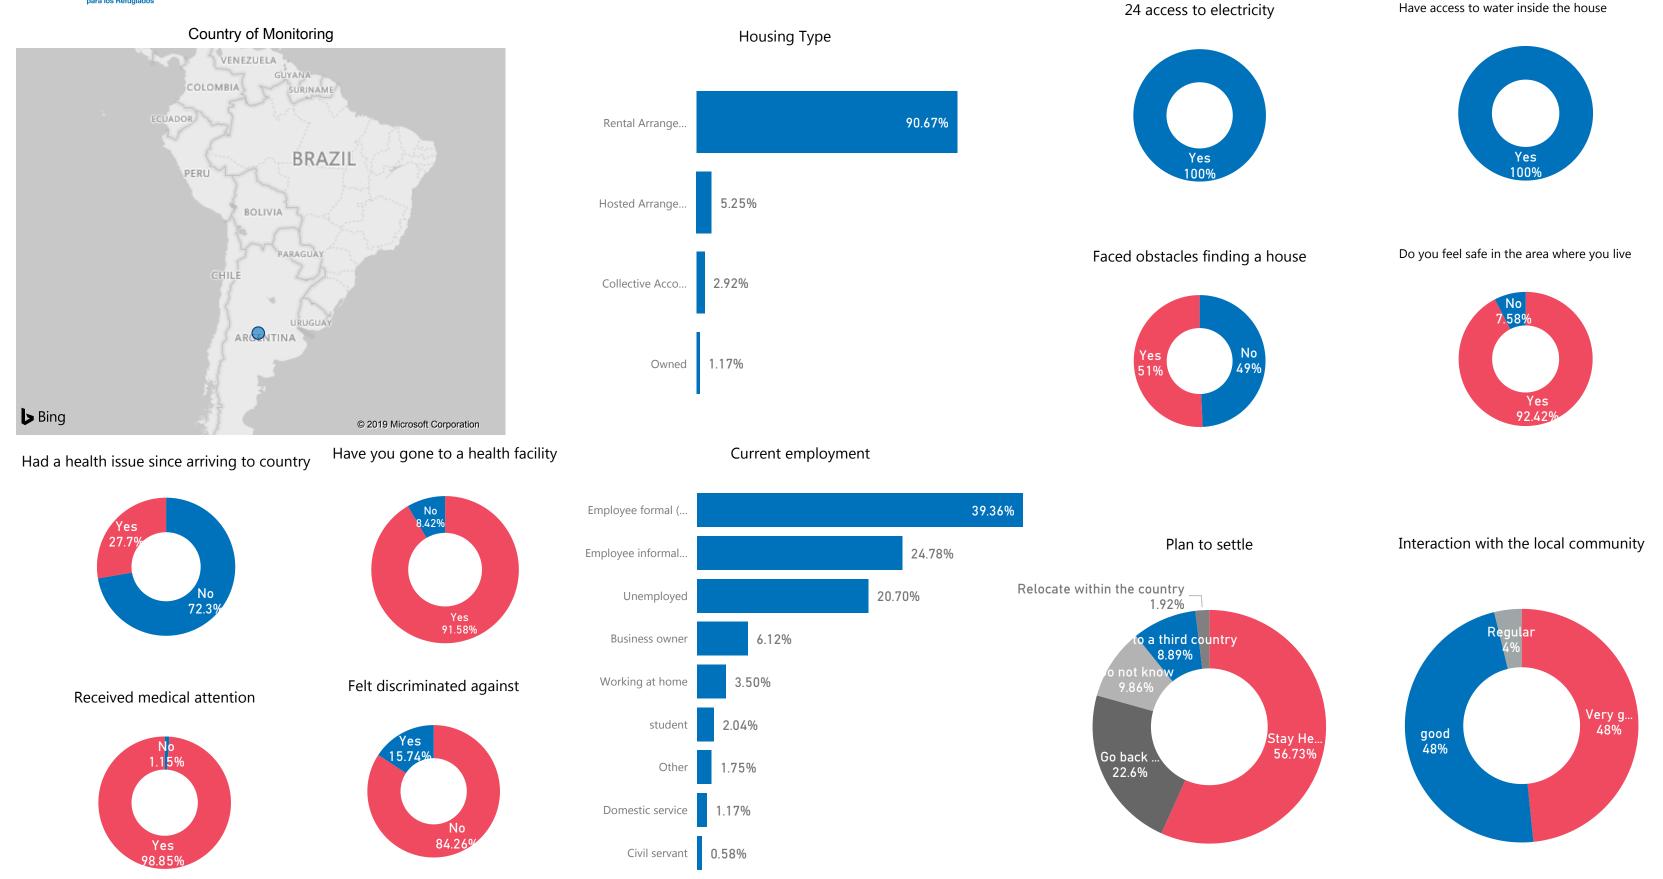

rotection Monitoring Venezuela Situation

Country of Monitoring



416 Interviews

268 Incidents

200
Families shared further details







### Incidents witnessed or experience by self or family member











## Incidents reported to



### Was the incident reported?



# Protection Monitoring Venezuela Situation

### Country of Monitoring



### Listed as a country of transit







### Documents presented at regularly entries



### Documents present with those who did not enter regularly



### Payed someone to cross another country



### Means of travel



### Family size changed compared to predisplacment



### Coping mechanisms



### Information source used for the trip

Newspaper

church



### Risky activities on the route





# Protection Monitoring Venezuela Situation