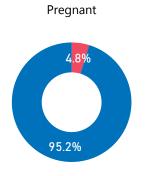

<sup>\*</sup> The percentages are expressed as compared to age/gender group and not to the totals except for medical conditions and disability.