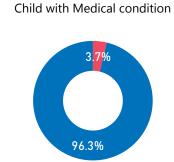

<sup>\*</sup> The percentages are expressed as compared to age/gender group and not to the totals except for medical conditions and disability.