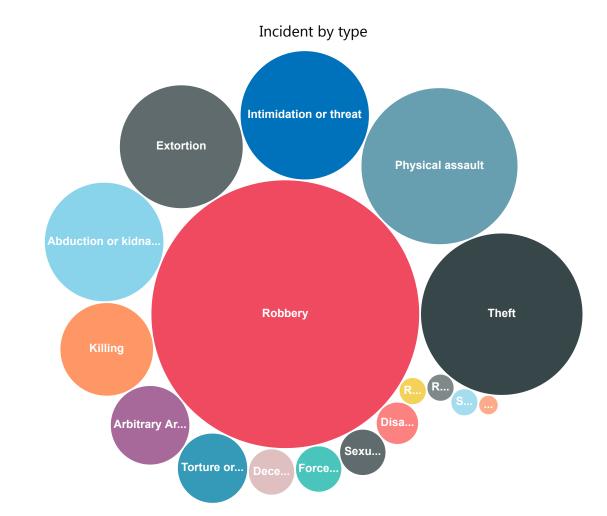

# Protection Monitoring Venezuela Situation

Country of Monitoring

416 Interviews

268 Incidents

200
Families shared further details

### Incidents witnessed or experience by self or family member