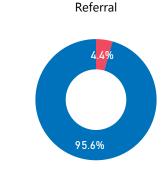

<sup>\*</sup> The percentages are expressed as compared to age/gender group and not to the totals except for medical conditions and disability.