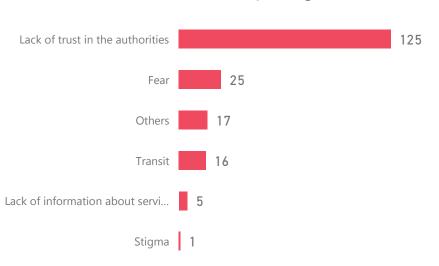

ados

# Protection Monitoring Venezuela Situation







Female Male

5-11

0-4

















# 1.0%

Did not enter regularly





The data represents the profile of those interviewed. Interviews are conducted with a member of the family group. Some questions target all members / member of the amily group. A family group can include those at risk and dependent on the group.

<sup>\*</sup> The percentages are expressed as compared to age/gender group and not to the totals except for medical conditions and disability.

### UNHCR ACNUR La Agencia de la ONU para los Befugiados

# Protection Monitoring Venezuela Situation

Country of Monitoring



416 Interviews

268 Incidents

200
Families shared further details







### Incidents witnessed or experience by self or family member











## Incidents reported to



### Was the incident reported?



# Protection Monitoring Venezuela Situation

### Country of Monitoring



### Listed as a country of transit







### Documents presented at regularly entries



### Documents present with those who did not enter regularly



### Payed someone to cross another country



### Means of travel



### Family size changed compared to predisplacment



### Coping mechanisms



### Information source used for the trip

Newspaper

church



### Risky activities on the route





# Protection Monitoring Venezuela Situation