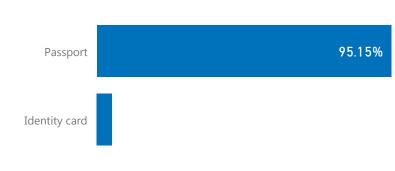

of the family group. Some questions target all members / member of the amily group. A family group can include those at risk and dependent on the group.

<sup>\*</sup> The percentages are expressed as compared to age/gender group and not to the totals except for medical conditions and disability.

### UNHCR ACNUR La Agencia de la ONU para los Befugiados

# Protection Monitoring Venezuela Situation

Country of Monitoring



416 Interviews

268 Incidents

200
Families shared further details







### Incidents witnessed or experience by self or family member











## Incidents reported to



### Was the incident reported?



# Protection Monitoring Venezuela Situation

### Country of Monitoring



### Listed as a country of transit







### Documents presented at regularly entries



### Documents present with those who did not enter regularly



### Payed someone to cross another country



### Means of travel



### Family size changed compared to predisplacment



### Coping mechanisms



### Information source used for the trip

Newspaper

church



### Risky activities on the route





# Protection Monitoring Venezuela Situation