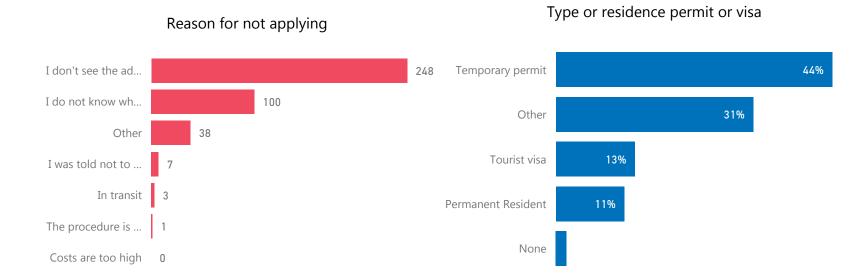

# 1.0%

Did not enter regularly

The data represents the profile of those interviewed. Interviews are conducted with a member of the family group. Some questions target all members / member of the amily group. A family group can include those at risk and dependent on the group.