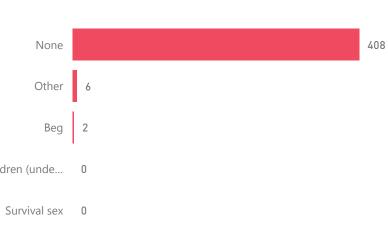

NUR La Agencia de la ONU para los Befugiados

# Protection Monitoring Venezuela Situation

Country of Monitoring



416 Interviews

268 Incidents

200
Families shared further details







### Incidents witnessed or experience by self or family member











## Incidents reported to



### Was the incident reported?



# Protection Monitoring Venezuela Situation

### Country of Monitoring



### Listed as a country of transit







### Documents presented at regularly entries



### Documents present with those who did not enter regularly



### Payed someone to cross another country



### Means of travel



### Family size changed compared to predisplacment



### Coping mechanisms



### Information source used for the trip

Newspaper

church



### Risky activities on the route





# Protection Monitoring Venezuela Situation