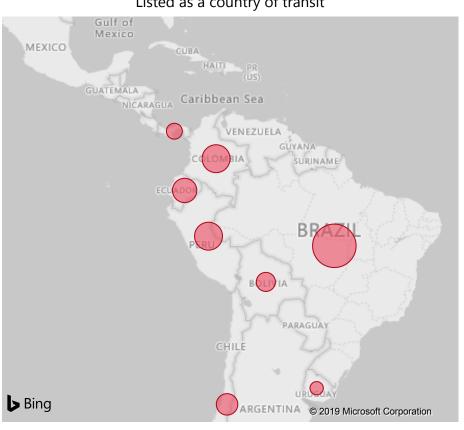

interviewed. Interviews are conducted with a member of the family group. Some questions target all members / member of the amily group. A family group can include those at risk and dependent on the group.

<sup>\*</sup> The percentages are expressed as compared to age/gender group and not to the totals except for medical conditions and disability.

### UNHCR ACNUR La Agencia de la ONU para los Befugiados

# Protection Monitoring Venezuela Situation

Country of Monitoring



416 Interviews

268 Incidents

200
Families shared further details







### Incidents witnessed or experience by self or family member











## Incidents reported to



### Was the incident reported?



# Protection Monitoring Venezuela Situation

### Country of Monitoring



### Listed as a country of transit







### Documents presented at regularly entries



### Documents present with those who did not enter regularly



### Payed someone to cross another country



### Means of travel



### Family size changed compared to predisplacment



### Coping mechanisms



### Information source used for the trip

Newspaper

church



### Risky activities on the route





# Protection Monitoring Venezuela Situation