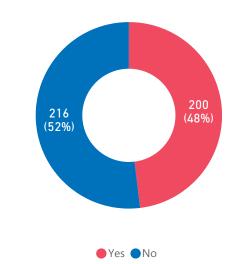

### UNHCR ACNUR La Agencia de la ONU para los Refuniados

# Protection Monitoring Venezuela Situation







Female Male

5-11

0-4

















# 1.0%

Did not enter regularly





The data represents the profile of those interviewed. Interviews are conducted with a member of the family group. Some questions target all members / member of the amily group. A family group can include those at risk and dependent on the group.

<sup>\*</sup> The percentages are expressed as compared to age/gender group and not to the totals except for medical conditions and disability.

### UNHCR ACNUR La Agencia de la ONU para los Befugiados

# Protection Monitoring Venezuela Situation

Country of Monitoring



416 Interviews

268 Incidents

200
Families shared further details







### Incidents witnessed or experience by self or family member











## Incidents reported to



### Was the incident reported?



# Protection Monitoring Venezuela Situation

### Country of Monitoring



### Listed as a country of transit







### Documents presented at regularly entries



### Documents present with those who did not enter regularly



### Payed someone to cross another country



### Means of travel



### Family size changed compared to predisplacment



### Coping mechanisms



### Information source used for the trip

Newspaper

church



### Risky activities on the route





# Protection Monitoring Venezuela Situation