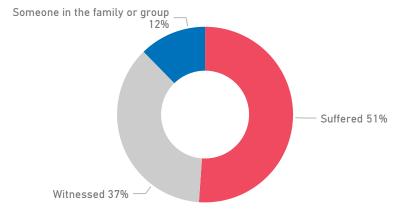

s Refuniados

# Protection Monitoring Venezuela Situation







Female Male

5-11

0-4

















# 1.0%

Did not enter regularly





The data represents the profile of those interviewed. Interviews are conducted with a member of the family group. Some questions target all members / member of the amily group. A family group can include those at risk and dependent on the group.

<sup>\*</sup> The percentages are expressed as compared to age/gender group and not to the totals except for medical conditions and disability.

### UNHCR ACNUR La Agencia de la ONU para los Befugiados

# Protection Monitoring Venezuela Situation

Country of Monitoring



416 Interviews

268 Incidents

200
Families shared further details







### Incidents witnessed or experience by self or family member











## Incidents reported to



### Was the incident reported?



# Protection Monitoring Venezuela Situation

### Country of Monitoring



### Listed as a country of transit







### Documents presented at regularly entries



### Documents present with those who did not enter regularly



### Payed someone to cross another country



### Means of travel



### Family size changed compared to predisplacment



### Coping mechanisms



### Information source used for the trip

Newspaper

church



### Risky activities on the route





# Protection Monitoring Venezuela Situation