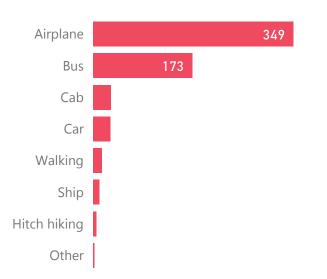

endent on the group.

<sup>\*</sup> The percentages are expressed as compared to age/gender group and not to the totals except for medical conditions and disability.

### UNHCR ACNUR La Agencia de la ONU para los Befugiados

# Protection Monitoring Venezuela Situation

Country of Monitoring



416 Interviews

268 Incidents

200
Families shared further details







### Incidents witnessed or experience by self or family member











## Incidents reported to



### Was the incident reported?



# Protection Monitoring Venezuela Situation

### Country of Monitoring



### Listed as a country of transit







### Documents presented at regularly entries



### Documents present with those who did not enter regularly



### Payed someone to cross another country



### Means of travel



### Family size changed compared to predisplacment



### Coping mechanisms



### Information source used for the trip

Newspaper

church



### Risky activities on the route





# Protection Monitoring Venezuela Situation