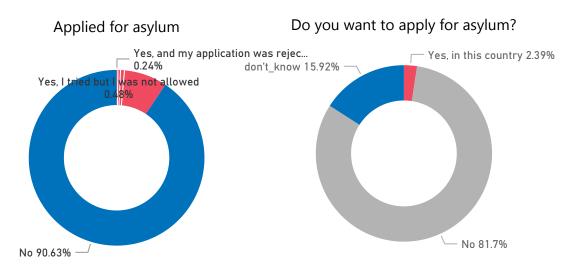

### UNHCR ACNUR La Agencia de la ONU para los Refuniados

# Protection Monitoring Venezuela Situation







Female Male

5-11

0-4

















# 1.0%

Did not enter regularly





The data represents the profile of those interviewed. Interviews are conducted with a member of the family group. Some questions target all members / member of the amily group. A family group can include those at risk and dependent on the group.

<sup>\*</sup> The percentages are expressed as compared to age/gender group and not to the totals except for medical conditions and disability.

### UNHCR ACNUR La Agencia de la ONU para los Befugiados

# Protection Monitoring Venezuela Situation

Country of Monitoring



416 Interviews

268 Incidents

200
Families shared further details







### Incidents witnessed or experience by self or family member











## Incidents reported to



### Was the incident reported?



# Protection Monitoring Venezuela Situation

### Country of Monito