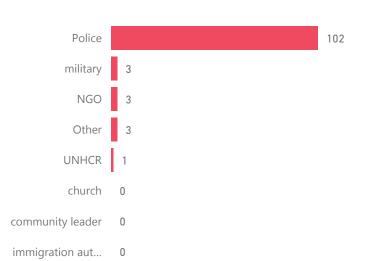

g Venezuela Situation







Female Male

5-11

0-4

















# 1.0%

Did not enter regularly





The data represents the profile of those interviewed. Interviews are conducted with a member of the family group. Some questions target all members / member of the amily group. A family group can include those at risk and dependent on the group.

<sup>\*</sup> The percentages are expressed as compared to age/gender group and not to the totals except for medical conditions and disability.

### UNHCR ACNUR La Agencia de la ONU para los Befugiados

# Protection Monitoring Venezuela Situation

Country of Monitoring



416 Interviews

268 Incidents

200
Families shared further details







### Incidents witnessed or experience by self or family member











## Incidents reported to



### Was the incident reported?



# Protection Monitoring Venezuela Situation

### Country of Monitoring



### Listed as a country of transit







### Documents presented at regularly entries



### Documents present with those who did not enter regularly



### Payed someone to cross another country



### Means of travel



### Family size changed compared to predisplacment



### Coping mechanisms



### Information source used for the trip

Newspaper

church



### Risky activities on the route





# Protection Monitoring Venezuela Situation