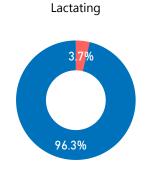

<sup>\*</sup> The percentages are expressed as compared to age/gender group and not to the totals except for medical conditions and disability.