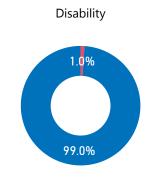

# 1.0%

Did not enter regularly

The data represents the profile of those interviewed. Interviews are conducted with a member of the family group. Some questions target all members / member of the amily group. A family group can include those at risk and dependent on the group.

<sup>\*</sup> The percentages are expressed as compared to age/gender group and not to the totals except for medical conditions and disability.