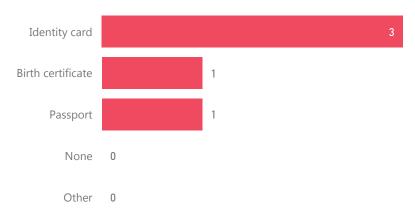

of the amily group. A family group can include those at risk and dependent on the group.

<sup>\*</sup> The percentages are expressed as compared to age/gender group and not to the totals except for medical conditions and disability.

### UNHCR ACNUR La Agencia de la ONU para los Befugiados

# Protection Monitoring Venezuela Situation

Country of Monitoring



416 Interviews

268 Incidents

200
Families shared further details







### Incidents witnessed or experience by self or family member











## Incidents reported to



### Was the incident reported?



# Protection Monitoring Venezuela Situation

### Country of Monitoring



### Listed as a country of transit







### Documents presented at regularly entries



### Documents present with those who did not enter regularly



### Payed someone to cross another country



### Means of travel



### Family size changed compared to predisplacment



### Coping mechanisms



### Information source used for the trip

Newspaper

church



### Risky activities on the route





# Protection Monitoring Venezuela Situation