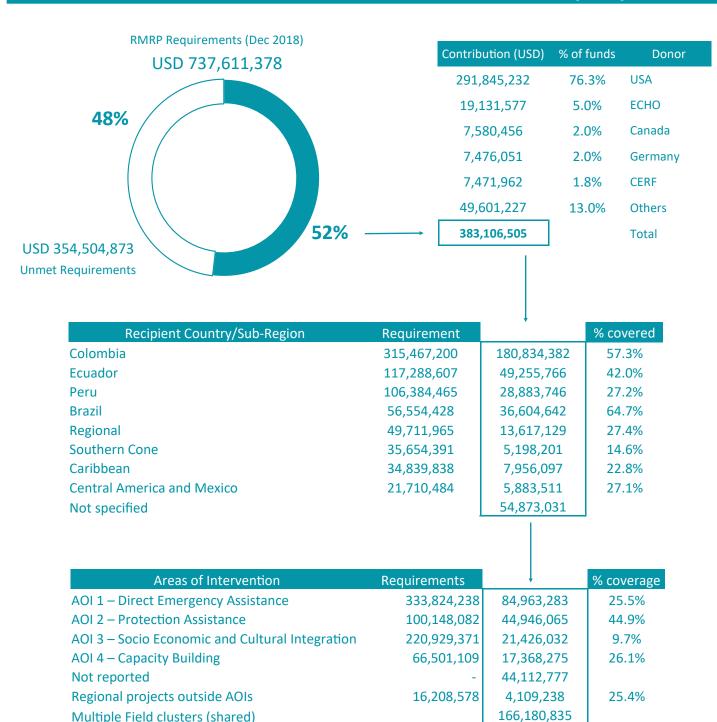

Multiple Field clusters (shared)

Funding Update (1 December 2019) Coordination Platform for Refugees and Migrants from Venezuela

| Organization (alphabetical)                           | Requirement (USD) | Funding (USD) | Coverage |
|-------------------------------------------------------|-------------------|---------------|----------|
| Action Against Hunger                                 | 6,637,666         | 24,812,952    | 373.8%   |
| Adventist Development and Relief Agency               | 22,149,919        | 18,403,411    | 83.1%    |
| CARE International                                    | 6,150,000         | 4,563,350     | 74.2%    |
| Caritas Brazil                                        | 306,000           | 997,472       | 326.0%   |
| Caritas Germany (DCV)                                 | 391,700           | 876,319       | 223.7%   |
| Caritas Switzerland                                   | 250,000           | 137,964       | 55.2%    |
| Colombian Red Cross Society                           | 5,700,000         | 1,648,947     | 28.9%    |
| Danish Refugee Council                                | 5,890,000         | 2,706,974     | 46.0%    |
| Diálogo Diverso                                       | 180,000           | 35,285        | 19.6%    |
| Food & Agriculture Organization of the United Nations | 7,400,000         | 1,672,241     | 22.6%    |
| Fundación Ayuda en Acción Colombia                    | 700,000           | 578,035       | 82.6%    |
| Hebrew Immigrant Aid Society                          | 2,439,244         | 3,986,439     | 163.4%   |
| iMMAP                                                 | 1,200,000         | 181,909       | 15.2%    |
| International Labour Organization                     | 8,779,460         | 577,195       | 6.6%     |
| International Organization for Migration              | 154,039,588       | 50,805,661    | 33.0%    |
| International Rescue Committee                        | 2,442,000         | 1,684,544     | 69.0%    |
| Malteser International Order of Malta World Relief    | 500,000           | 586,208       | 117.2%   |
| Mercy Corps                                           | 8,410,000         | 18,754,864    | 223.0%   |
| Norwegian Refugee Council                             | 15,330,000        | 8,554,827     | 55.8%    |
| OXFAM International                                   | 630,000           | 1,725,961     | 274.0%   |
| Pan American Development Foundation                   | 4,080,199         | 1,850,313     | 45.3%    |
| Plan International                                    | 8,137,000         | 2,309,778     | 28.4%    |
| RET International                                     | 5,864,102         | 1,997,000     | 34.1%    |
| Save the Children                                     | 14,640,000        | 16,923,792    | 115.6%   |
| Serviço Pastoral dos Migrantes                        | 125,000           | 63,662        | 50.9%    |
| Stichting War Child                                   | 347,000           | 338,551       | 97.6%    |
| Terre des Hommes International                        | 520,000           | 1,241,807     | 238.8%   |
| UN Women                                              | 6,040,000         | 2,998,859     | 49.6%    |
| United Nations Children's Fund                        | 52,394,991        | 30,973,854    | 59.1%    |
| United Nations Environment Programme                  | 1,371,500         | 49,000        | 3.6%     |
| United Nations High Commissioner for Refugees         | 134,000,000       | 82,796,740    | 61.8%    |
| World Food Programme                                  | 104,765,245       | 89,513,088    | 85.4%    |
| World Health Organization                             | 72,522,409        | 860,148       | 1.2%     |
| World Vision International                            | 15,118,846        | 7,899,355     | 52.2%    |
| Others                                                | 68,159,509        |               | _        |
| Total                                                 | 737,611,378       | 383,106,505   | 51.9%    |